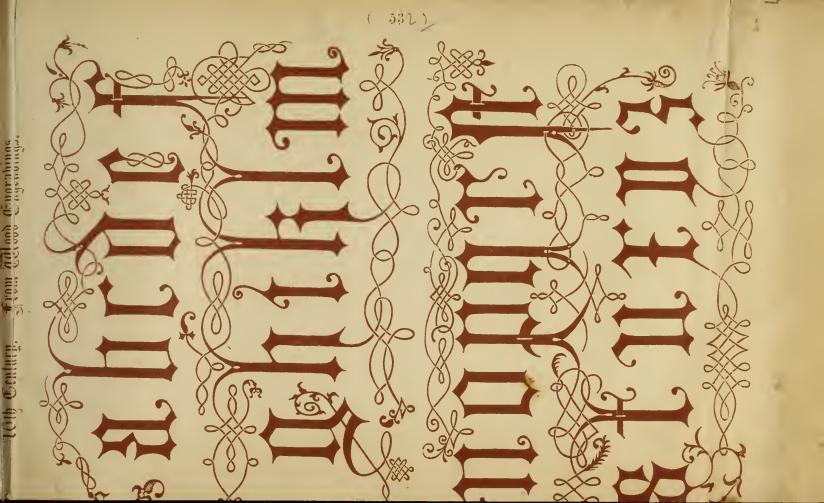

( 5\$ )

16th Century.

Monograms, Crosscs, Ke.

Inch Grunrahinna

WEBER From Ad